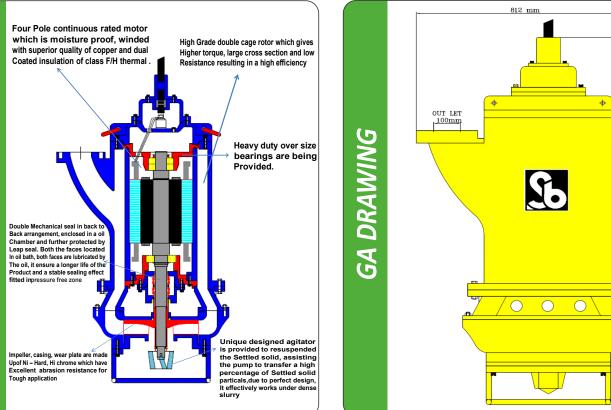

The SB twin volute slurry submersible pumps are easy to install, and feature a cantilever design without submerged bearings or shaft seal. The bearing assembly with double protection sealing arrangement prevents ingress of slurry. The materials used are the very best available, providing both excellent wear properties and corrosion resistance. Wear parts are available in a variety of different materials and fully interchangeable. Semi-open and closed impellers are available to suit any pumping needs.

### **Special Features:-**

Agitator attached directly to the extended rotor shaft. Discharge up to – 350 M3/Hr. Head upto – 38 Mtr. Solid Handling Size up to 38 mm. Delivery size up to 100 mm. Max. Submergence upto 28 Mtr. Double Cage Rotor. Max. Slurry Temp – 90 Deg. 4 pole Motors. Safety factor 1.35. Adjustable Wear Plate and impeller. Max. Specific Gravity upto - 2.8 Kg/L. Special Double Mechanical Seal, arrangement Max. Horizontal Pumping Distance 750Mtr. Material of Construction, Ni – Hard, Hi Chrome