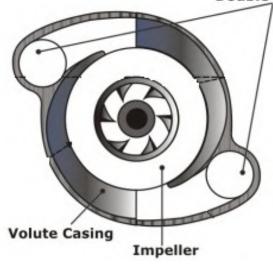

This figure show how the thrust is balanced by the Twin-Volute with 180 degrees opposite discharge outlets.

www.sbpumpsindia.com

### **Double Discharge**