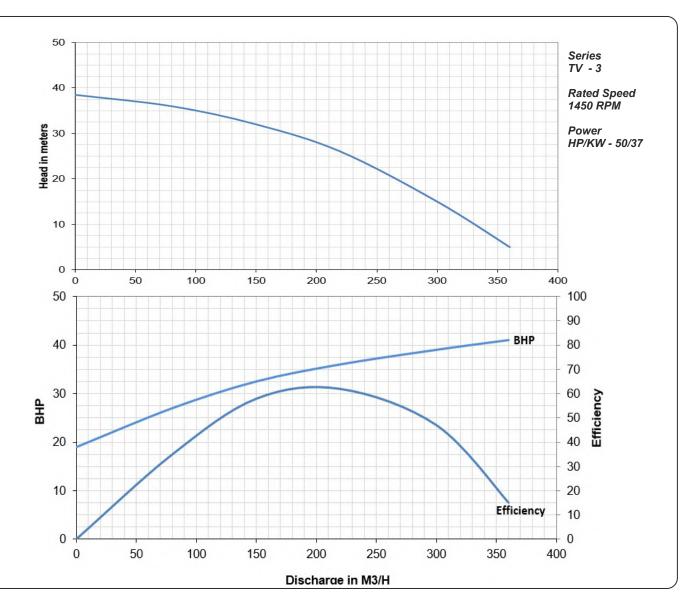

# PERFORMANCE CURVE - MODEL : SBSL504TV

**CROSS SECTIONAL VIEW** 

1451

### **Special Features:-**

Agitator attached directly to the extended rotor shaft. Discharge up to – 350 M3/Hr. Head upto – 38 Mtr. Solid Handling Size up to 38 mm. Delivery size up to 100 mm. Max. Submergence upto 28 Mtr. Double Cage Rotor. Max. Slurry Temp – 90 Deg. 4 pole Motors. Safety factor 1.35. Adjustable Wear Plate and impeller. Max. Specific Gravity upto - 2.8 Kg/L. Special Double Mechanical Seal, arrangement Max. Horizontal Pumping Distance 750Mtr. Material of Construction, Ni – Hard, Hi Chrome