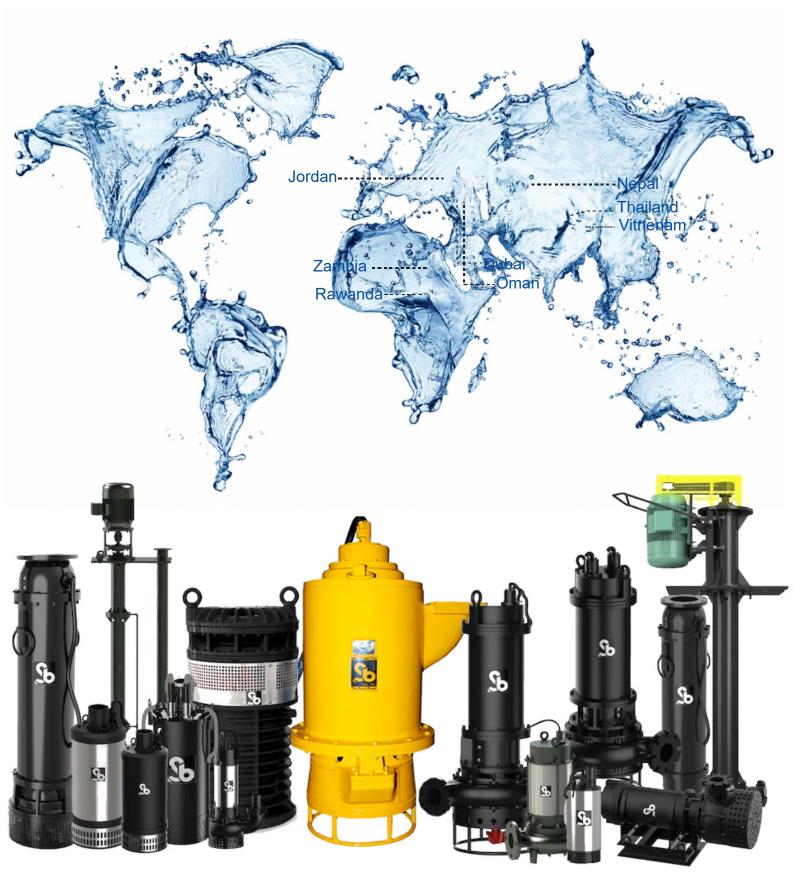

# **GLOBAL PRESENCE**

**SB Pump Industries** 

- Plot No.30 Industrial Area Richhai Jabalpur, MP (482010)- INDIA
- +91 761 2330221

HEAD OFFICE

- ➤ info@sbpumpsindia.com
- www.sbpumpsindia.com

 Diviya Residency 402, D Block, 4th Floor, Manmohan Charasta, Nikol, Ahmedabad - 382350 - Gujarat.